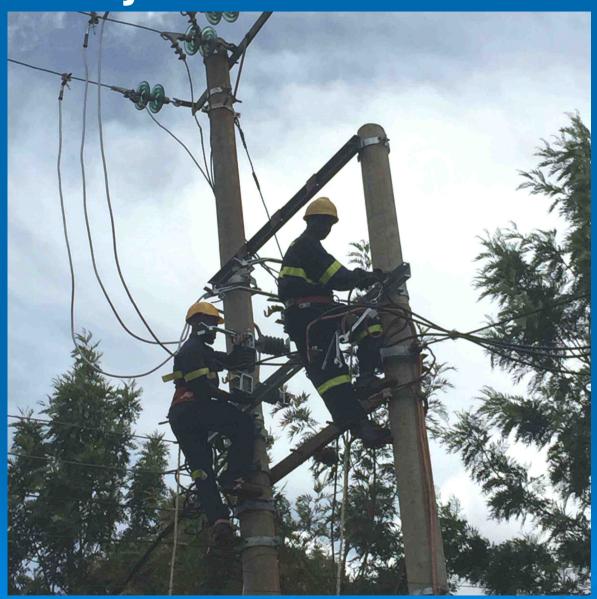

#### Day 2 - Combi unit installation

26 October Runda, Evergreen Gardens Lane, Nairobi.

Retrofit installation takes 2-3 hrs. It is an easy installation.

3 easy steps

Step 1 – Isolate line Safety 1<sup>st</sup> ( earth)

Step 2 - Remove old links & surge arresters.

Step 3 – Install Combi unit & bond to transformer tank.