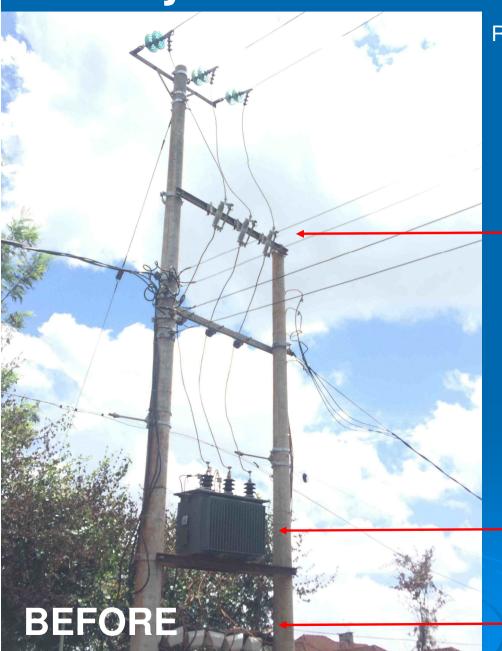

#### Day 2 – Combi unit installation

Runda, Evergreen, Gardens lane, Nairobi

Transformers need to have a 20 year lifespan and need both healthy fuses and surge arresters to achieve this lifespan

Fuse exposed to lightning

No surge arresters

No adequate bonding

No adequate earthing.