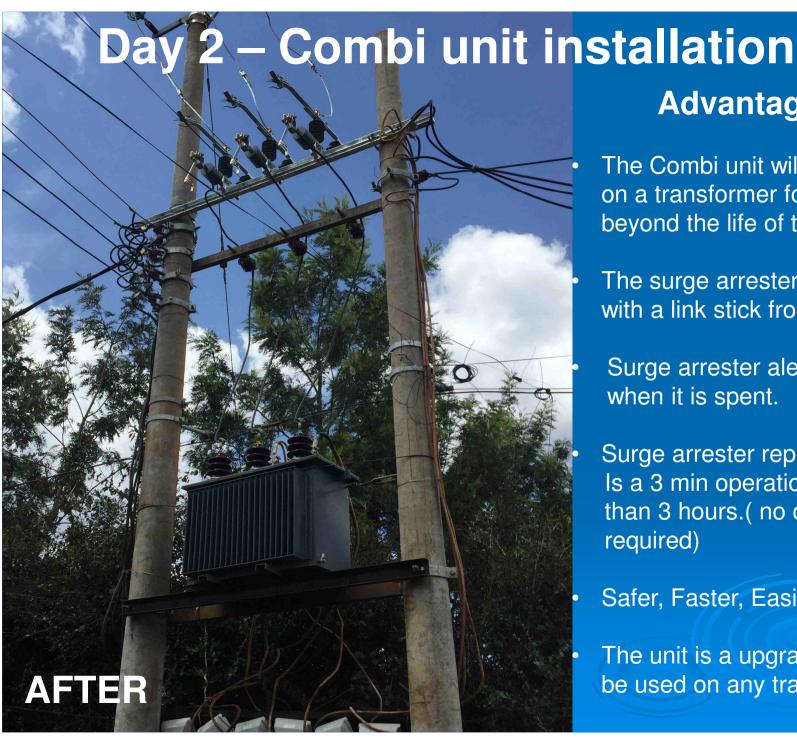

#### **Advantages:**

The Combi unit will be installed on a transformer for 20 years & beyond the life of transformer.

The surge arrester is replaced with a link stick from ground.

Surge arrester alerts you when it is spent.

Surge arrester replacement Is a 3 min operation rather than 3 hours.( no outage required)

Safer, Faster, Easier.

The unit is a upgrade and can be used on any transformer.