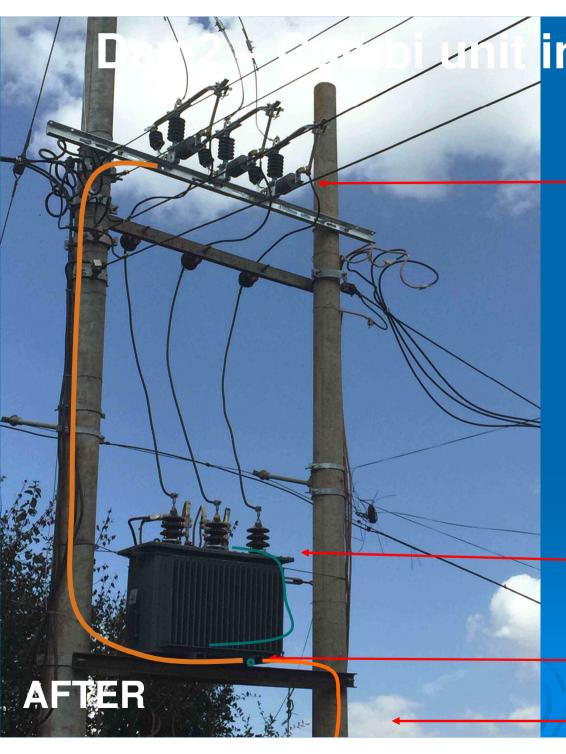

#### Combi unit

Surge arrester protects the fuse & the transformer via a mechanical lock feature.

Parallel connection.

Must be 1m from transformer.

Neutral bushing is bonded to LV stud.

Transformer is bonded to Combi unit on HV tank stud.

Earthing is important.